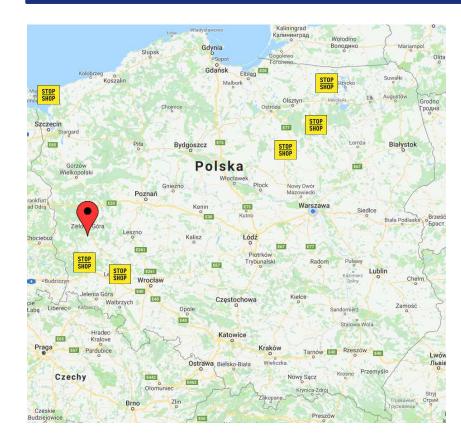

### STOP SHOP ZIELONA GÓRA – LOCATION



### **Key Facts:**

- City inhabitants: 138.898
- Potential catchment: 268.000 (up to 30 min by car)
- The purchasing power index per capita 2017 amounts to 102 (Poland-average: 100) in the catchment area.
- Catchment area population increased by 1,5 % between 2007 and 2017.

SPACE TO SUCCEED

- Land plot size: ca. 2.40 ha
- GLA: 6.677 sqm
- Opening: Q1/Q2 2021

Acquisition

#### STOP SHOP ZIELONA GÓRA- CATCHMENT 267.952



#### **STOP SHOP ZIELONA GÓRA- LOCATION**



- Location next to the existing Intermarche and Bricomarche stores, opposite to developing residential district.
- Recently built road connector between Szosa Kisielińska and express road S3.

Acquisition



### STOP SHOP ZIELONA GÓRA- CONCEPT



Acquisition

STOP SHOP ZIELONA GÓRA- CONCEPT