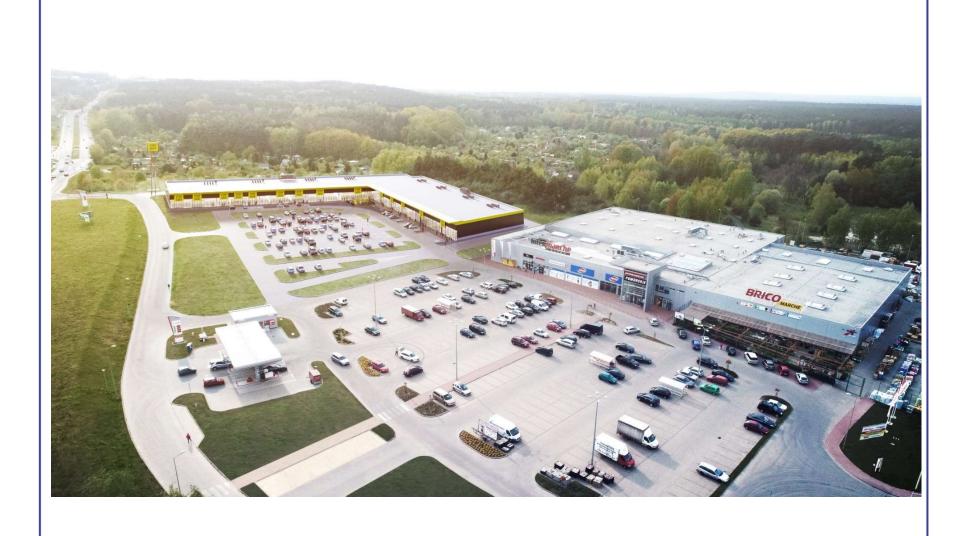

### STOP SHOP ZIELONA GÓRA – LOCATION

#### **STOP SHOP ZIELONA GÓRA- LOCATION**

- Location next to the existing Intermarche and Bricomarche stores, opposite to developing residential district.
- Recently built road connector between Szosa Kisielińska and express road S3.