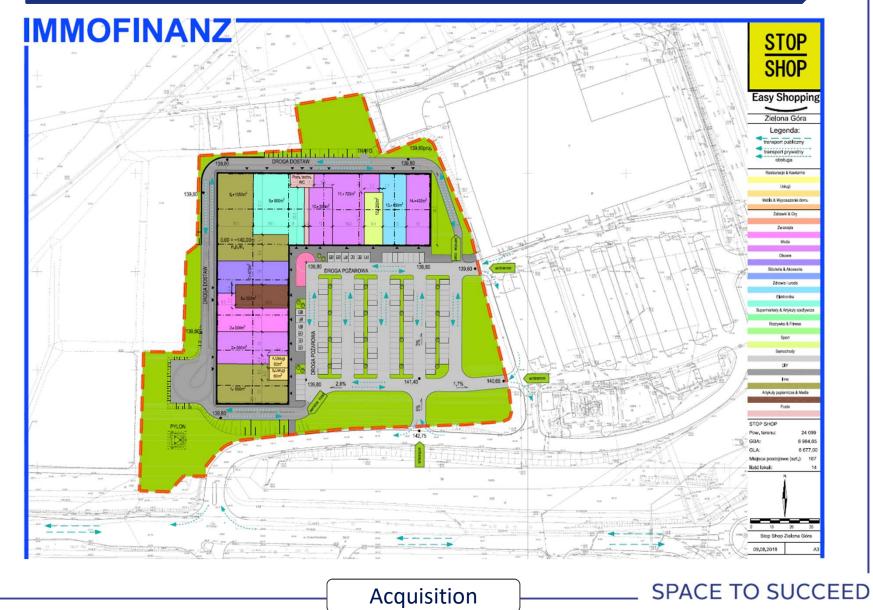

### STOP SHOP ZIELONA GÓRA- CONCEPT

Acquisition

STOP SHOP ZIELONA GÓRA- CONCEPT

SPACE TO SUCCEED

- Land plot size: ca. 2.40 ha
- GLA: 6.677 sqm
- Opening: Q1/Q2 2021

Acquisition