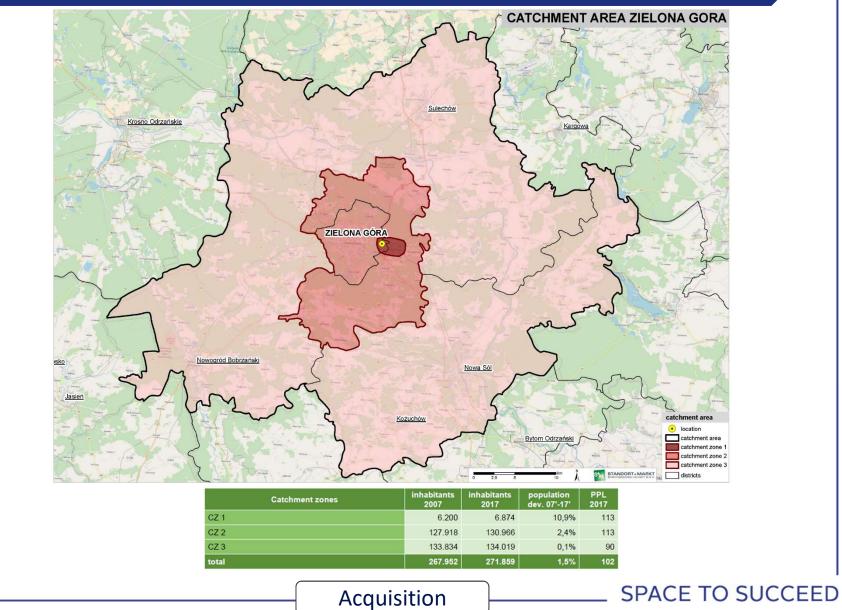

### **Key Facts:**

- City inhabitants: 138.898
- Potential catchment: 268.000 (up to 30 min by car)
- The purchasing power index per capita 2017 amounts to 102 (Poland-average: 100) in the catchment area.
- Catchment area population increased by 1,5 % between 2007 and 2017.

#### STOP SHOP ZIELONA GÓRA- CATCHMENT 267.952