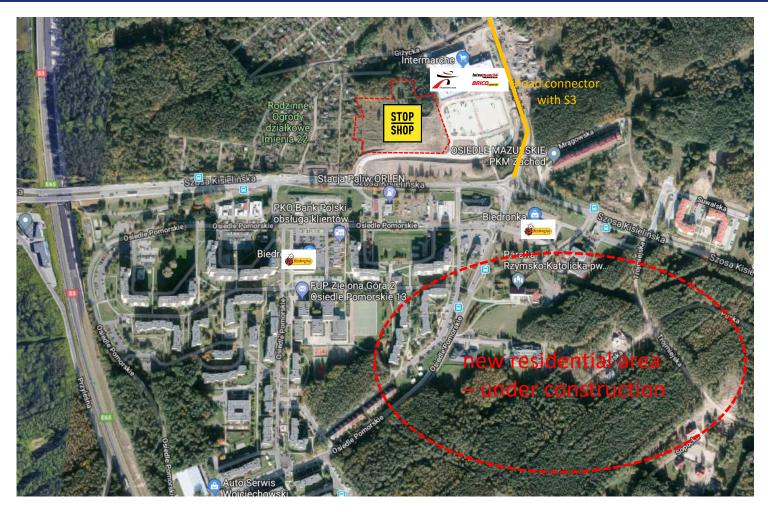

#### **STOP SHOP ZIELONA GÓRA- LOCATION**

- Location next to the existing Intermarche and Bricomarche stores, opposite to developing residential district.
- Recently built road connector between Szosa Kisielińska and express road S3.